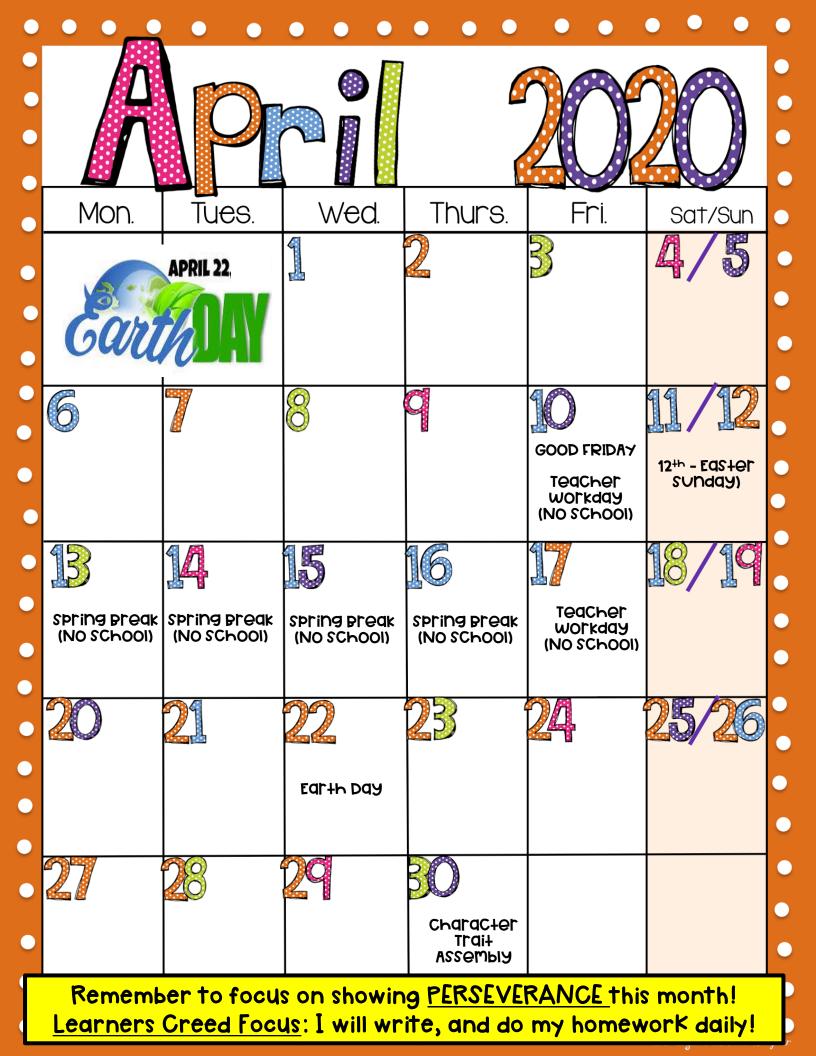

|                    |
|      |              |                    |
|      |              |                    |
|      |              |                    |
|      |              |                    |
|      |              |                    |
|      |              |                    |
|      |              |                    |
|      |              |                    |
|      |              |                    |
|      |              |                    |
|      |              |                    |
|      |              |                    |
|      |              |                    |
|      |              |                    |
|      |              |                    |
|      |              |                    |
|      |              |                    |







DD

S

READING LOG

| Date | Title/Author | Parent's Signature |
|------|--------------|--------------------|
|      |              |                    |
|      |              |                    |
|      |              |                    |
|      |              |                    |
|      |              |                    |
|      |              |                    |
|      |              |                    |
|      |              |                    |
|      |              |                    |
|      |              |                    |
|      |              |                    |
|      |              |                    |
|      |              |                    |
|      |              |                    |
|      |              |                    |
|      |