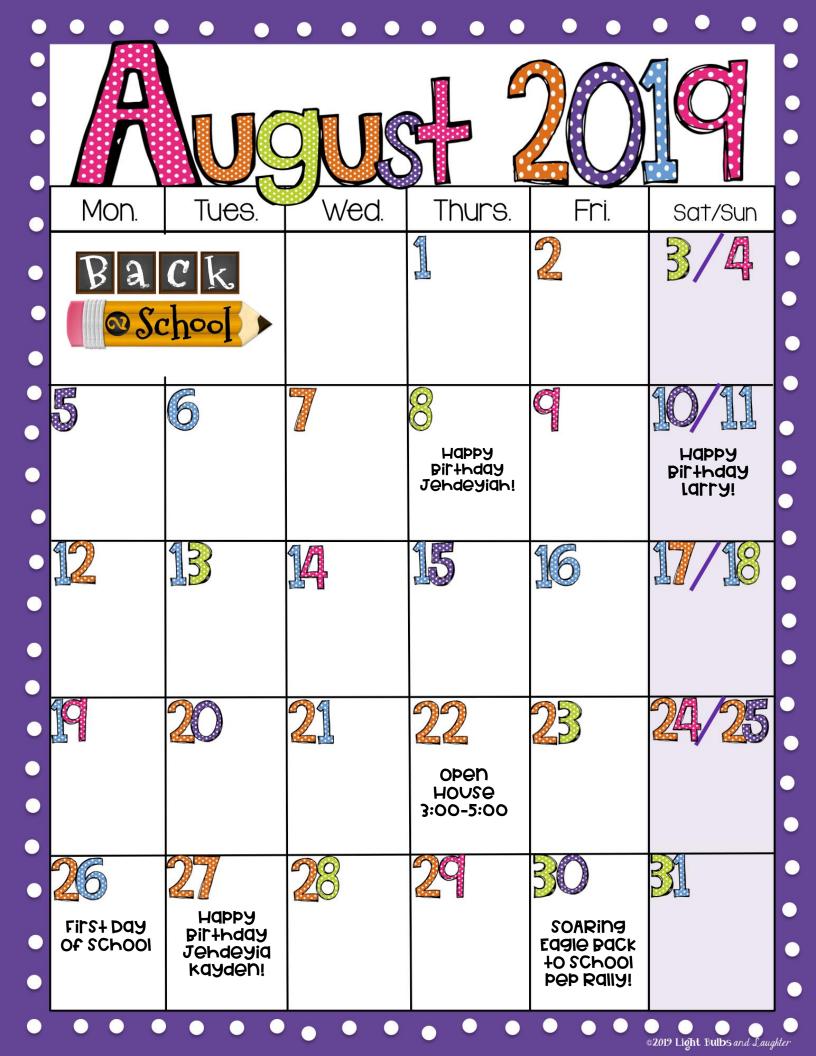

DD

S

READING LOG

| <u>Date</u> | Title/Author | Parent's Signature |
|-------------|--------------|--------------------|
|             |              |                    |
|             |              |                    |
|             |              |                    |
|             |              |                    |
|             |              |                    |
|             |              |                    |
|             |              |                    |
|             |              |                    |
|             |              |                    |
|             |              |                    |
|             |              |                    |
|             |              |                    |
|             |              |